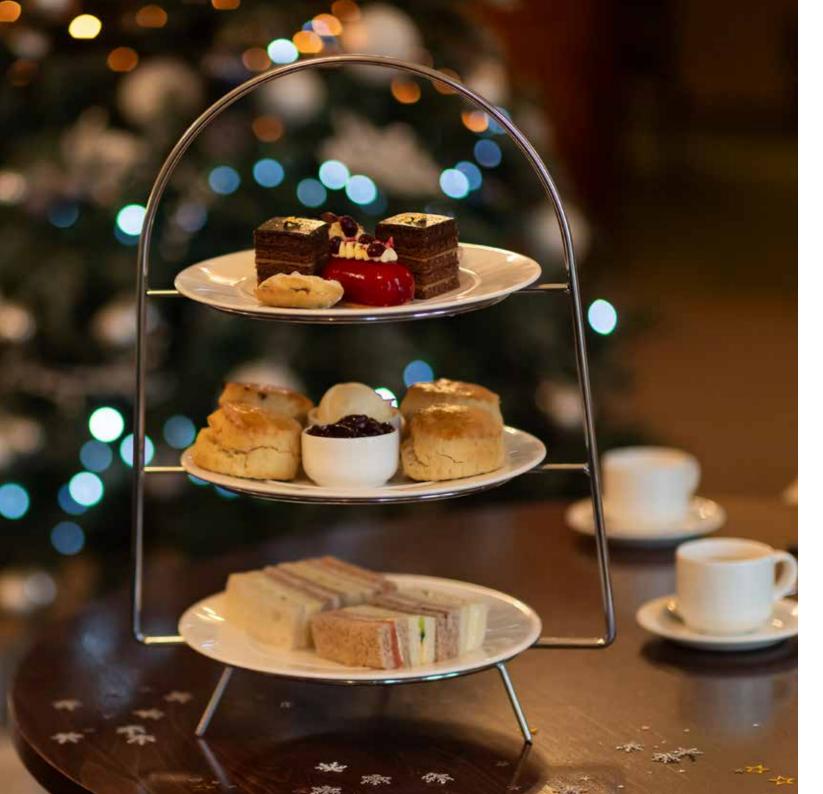

Relax in luxurious surroundings and enjoy one of our Festive Afternoon Tea Packages, traditionally served with a selection of sandwiches, cakes and scones with jam and clotted cream.

# FESTIVE AFTERNOON TEA

1st - 22nd December Served Daily | 3.30pm - 5pm

We've all heard of festive spirit, but what about festive indulgence? The quintessentially British Afternoon Tea has been given a delightful festive makeover and can be enjoyed in the elegant setting of our hotel.

#### Sandwiches

Turkey and Cranberry
Smoked Salmon and Cream Cheese
Egg Mayonnaise and Cress
Cucumber

#### Scones (2 per Tea)

Homemade Scones Strawberry Jam Clotted Cream

Selection of Pastries

V Vegetarian VE Vegan VE? Can be Vegan (please ask)
GF Gluten Free GF? Can be Gluten Free (please ask)

Adults need around 2000 Kcal a day. You can view our allergen information by request. Our dishes may contain traces of allergens. Please let us know if you have any allergens or special dietary requirements. Whilst we do our utmost to accommodate our guests, we cannot guarantee any dish will be completely allergen free.