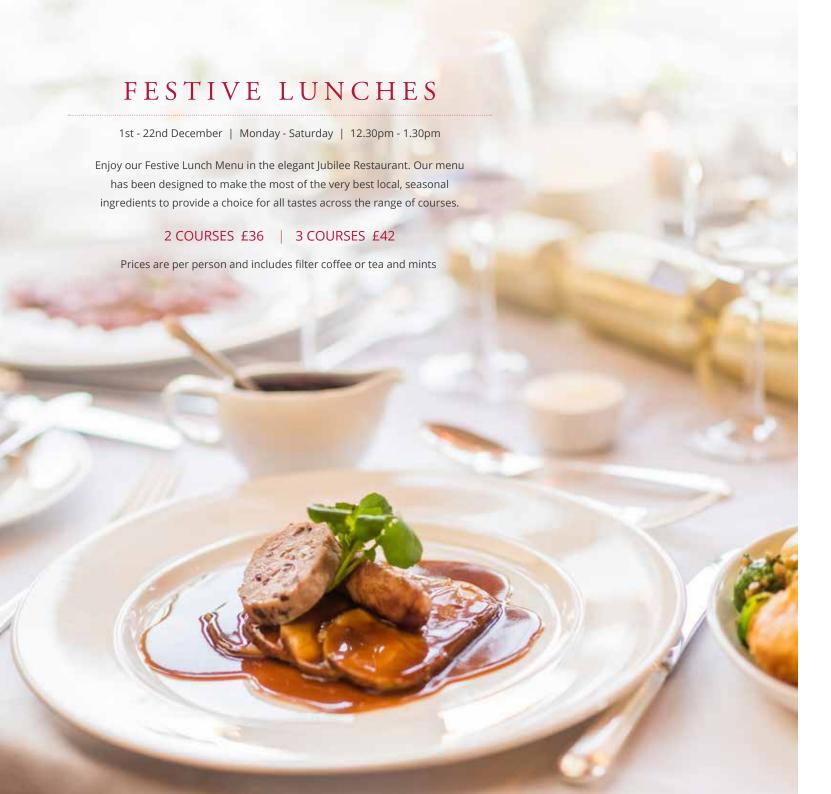

#### LUNCH OFFER

1st - 22nd December | Monday - Saturday 12.30pm - 1.30pm. Parties of more than 30.

#### 2 COURSES £35 | 3 COURSES £41

Prices are per person and includes filter coffee or tea and mints. Parties of 50+ will receive one free meal.