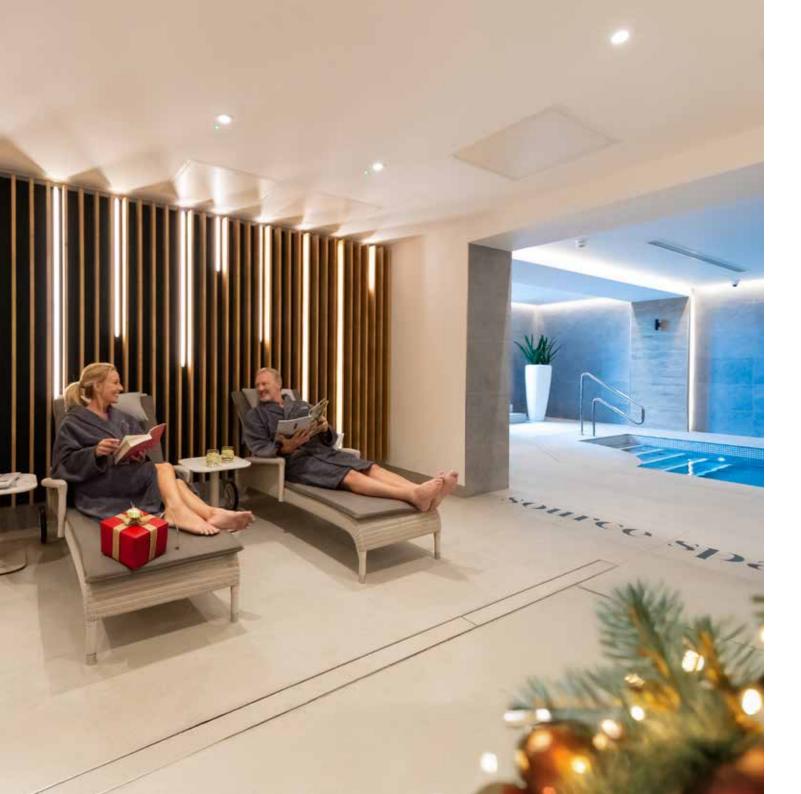

### FESTIVE SOURCE SPA DAY

1st - 23rd December Available daily 10am - 4pm

#### WHAT'S INCLUDED

Full access to our spa facilities
60-minute spa treatment
1 Course Festive Lunch & Smoothie
in Bertie's Bar

Flip flops to take home

From £150 per person

### FESTIVE SOURCE AFTERNOON SPA DAY

1st - 23rd December Available 12pm - 6pm

#### WHAT'S INCLUDED

Full access to our spa facilities
30-minute spa treatment
Festive Devon Cream Tea
Flip flops to take home

From £95 per person

To book a Spa day, scan the QR code, or call 01395 576006 or email sourcespa@victoriahotel.co.uk