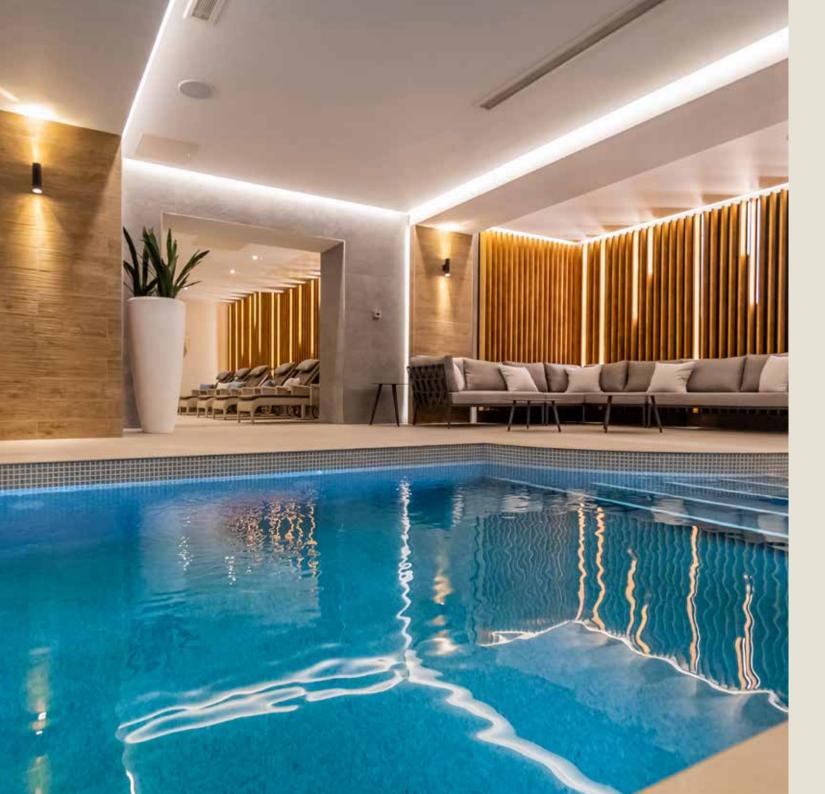

### MEMBERSHIPS from £79 per person, per month

- Unlimited access to Source Spa facilities including a heated indoor pool, sauna, spa bath and steam room
- Unlimited access to our fully equipped gym
- Unlimited access to the Victoria Lido including outdoor heated swimming pool (Open May - September)
- Unlimited access to our 18-hole putting green & tennis court
- 2 complimentary guest passes annually
- 10% off any Spa Treatments
- 20% off Spa Products
- Use of freshly laundered towels and flip flops
- Free parking